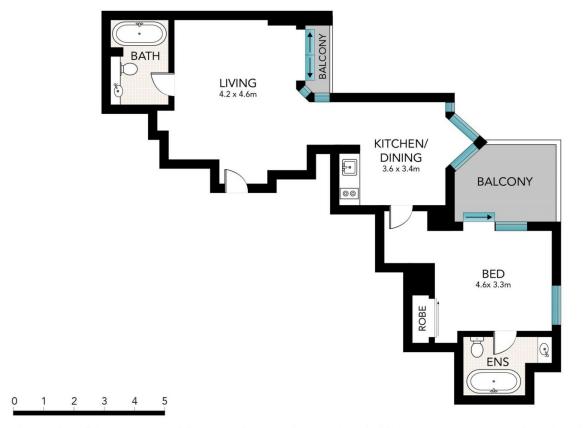

## 1 🔼 2 🖳

**Price:** \$695,000

**View**: https://www.sydneycoveproperty.com/sale/nsw/s ydney-city/sydney/residential/apartment/7796644

Brenden Taliana 02 9241 1288

**Bryn Fowler** 02 8259 3333

Scale in metres. Indicative only. Dimensions are approximate. All information contained here in is gathered from sources we believe to be reliable. However, we cannot guarantee its accuracy and interested persons should rely on their own enquiries.