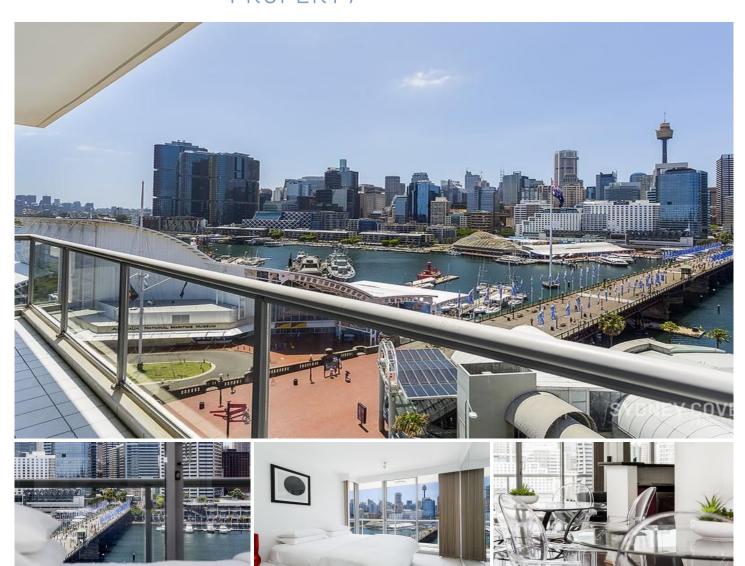

## **50 Murray Street Pyrmont NSW**

Located in the sought after 'Darling One' building is this furnished two bedroom apartment with views over Darling Harbour. With only a short stroll to the CBD & Darling Harbour this apartment is located in a trendy area with great pubs, shops and restaurants within meters of your front door.

## **Key Points:**

- \* Two double bedrooms, built-in robes
- \* Fully furnished throughout with quality furniture
- \* Two large bathrooms with stone finish and bath
- \* Modern kitchen with gas stove and stone benches
- \* Open plan living area leading to large balcony
- \* Internal laundry & ducted air-conditioning
- \* Security car space, lift access, 24 hour concierge
- \* Roof top pool & spa, gym and common balconies