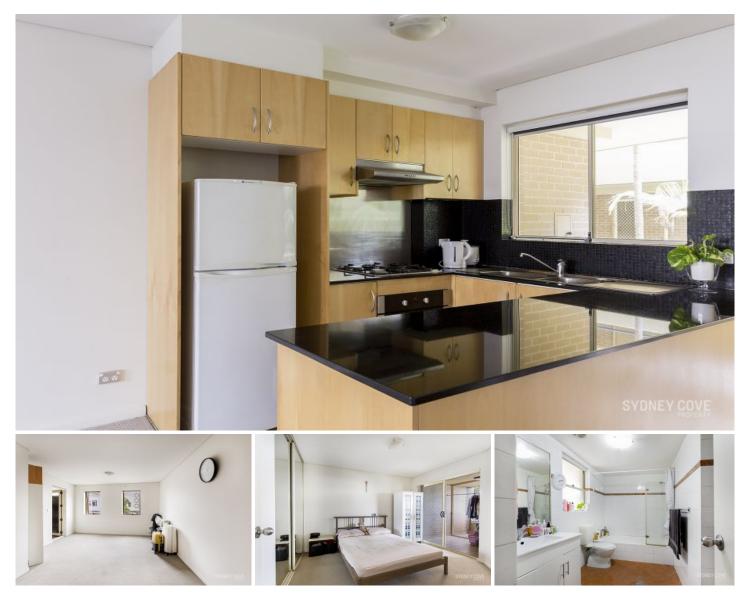

Key Points

- \* Bedroom with built in robe
- \* Modern kitchen with gas
- \* Internal laundry with dryer
- \* Security complex, balcony