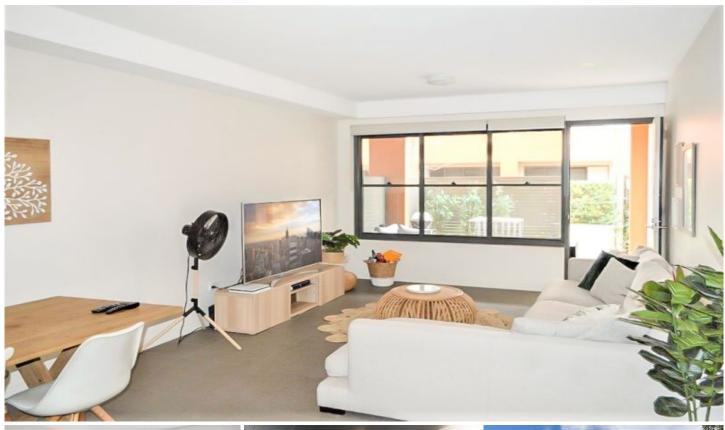

- One bedroom with BIR, Entrance to courtyard
- Large courtyard situated off the living room
- High-quality kitchen with gas appliances
- Tiles in living area & carpet in bedroom
- Lap pool, Secure car space, storage cage