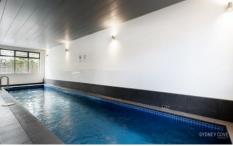

- One bedroom with BIR, Entrance to courtyard
- Large courtyard situated off the living room
- High-quality kitchen with gas appliances
- Tiles in living area & carpet in bedroom
- Lap pool, Secure car space, storage cage