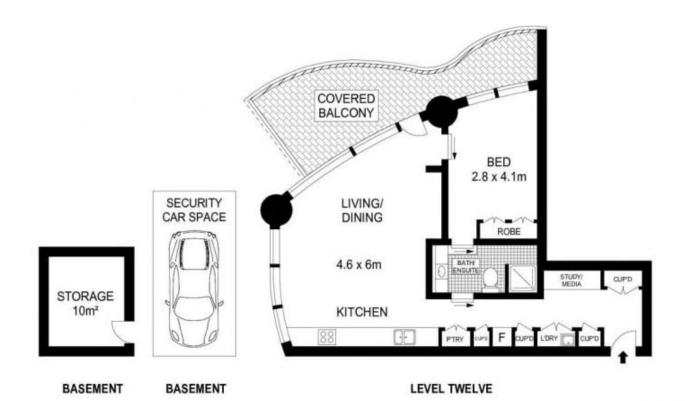

## SYDNEY COVE

## 1201/129 Harrington St Sydney NSW

A contemporary residence of the highest calibre, this premium apartment's streamlined design, sun drenched interiors and show stopping city views combine to create a stunning home of exceptional quality. It makes an ideal choice for buyers seeking a trophy inner city property that's private, secure and well positioned high in Harry Seidler's celebrated 'Cove' tower. The home delivers a chic urban retreat complemented by a location that's at the epicentre of all the attractions that make Sydney such a sought-after lifestyle destination with restaurants, cafes, wine bars and entertainment venues within easy reach.

- Full of light and energy with a well-designed open plan layout
- Iconic views over the harbour and city skyline
- Signature wave balcony that enjoys a North West with Harbour Bridge view