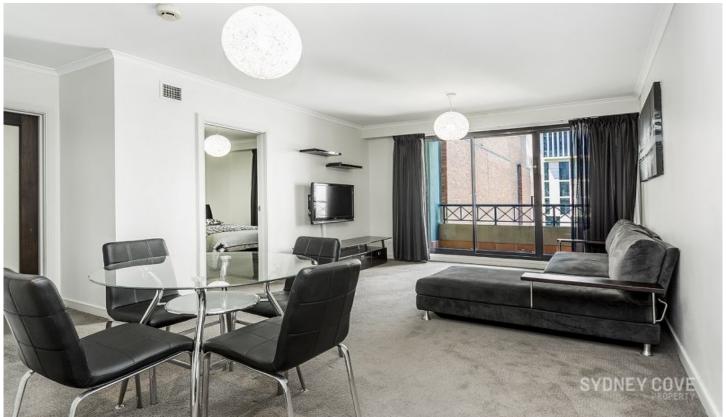

## Key points:

- \* Large open & spacious floor plan
- \* Stone kitchen with gas appliances
- \* Double bedroom with built in robes
- \* Entertainers balcony off lounge room
- \* Tiled bathroom, Internal Laundry, AC
- \* Onsite concierge, Lift access, Intercom