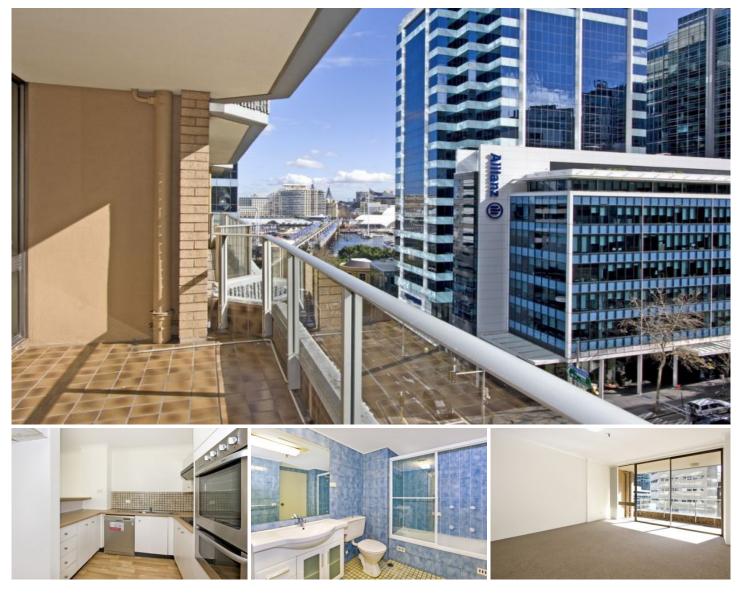

## 25 Market St Sydney NSW

This north facing apartment is located in the desirable Berkeley building featuring an entertaining balcony with views to Darling Harbour. Positioned in a mid-city location only moments to the city's finest shopping, dining and famous attractions.

Key Points:

- Spacious light-filled interiors, well-proportioned and good sized balcony

- Good sized kitchen with dishwasher, ample cupboard and bench space

- Ensuite style bathroom with bath, accessible from bedroom and entry

- Bedroom with access to balcony, on-site building manager

- Internal laundry with dryer, secure building, close to shops

View : https://www.sydneycoveproperty.com/lease/nsw/ sydney-city/sydney/residential/apartment/776332 2