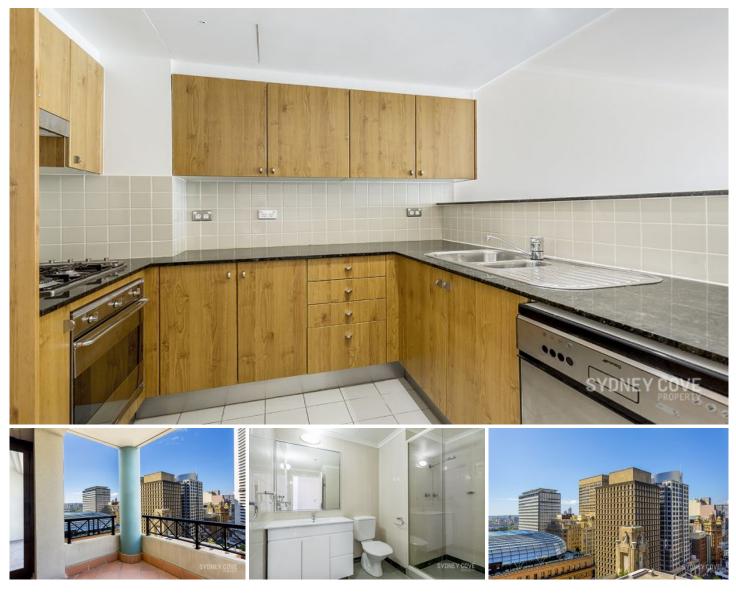

## 1 Hosking PI Sydney NSW

Centrally located in the "Aston" apartment building, this one bedroom apartment is set on a high floor with city views. A very short walk to Martin place which boasts bars, restaurants, cafe's and transport.

Key points:

- \* Large open & spacious floor plan
- \* Stone kitchen and gas appliances
- \* Entertainers balcony off lounge room
- \* Double bedroom with built in robes
- \* Tiled bathroom, Internal Laundry, AC
- \* Onsite concierge, Lift access, Intercom