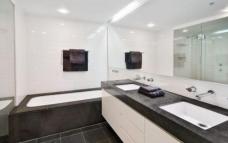

## Features Include:

- Spacious combined living, dining and sleek island kitchen
- Kitchen features quality Miele appliances with gas fittings
- Large master bedroom has full ensuite, both feature BIR
- Deluxe bathroom and a separate laundry, generous storage
- Ducted air conditioning, C-Bus lighting and visual intercom
- Two security car spaces plus a bonus lock-up storage