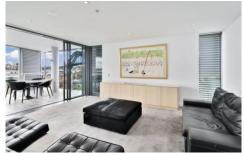

## Features Include:

- Spacious combined living, dining and sleek island kitchen
- Kitchen features quality Miele appliances with gas fittings
- Large master bedroom has full ensuite, both feature BIR
- Deluxe bathroom and a separate laundry, generous storage
- Ducted air conditioning, C-Bus lighting and visual intercom
- Two security car spaces plus a bonus lock-up storage