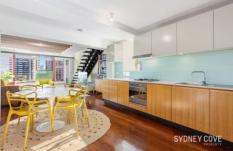

## 2 York Street Sydney NSW

Quietly set within the historic Portico converted Scots Church building, it offers a smart New York-style home with a fresh and easy floorplan, lots of natural light and vibrant views over the surrounding cityscape. This is the perfect fit for those looking for a stylish and spacious property and ideally positioned walking distance to Wynyard station, the light rail and Barangaroo's entertainment precinct.

## **Key Points**

- Fresh and breezy design featuring 104sqm of in/outdoor living space
- Large north facing windows frame elevated outlooks over the city
- A generous open layout with high ceilings and jarrah timber floors
- A sundrenched enclosed balcony flows easily off the living space