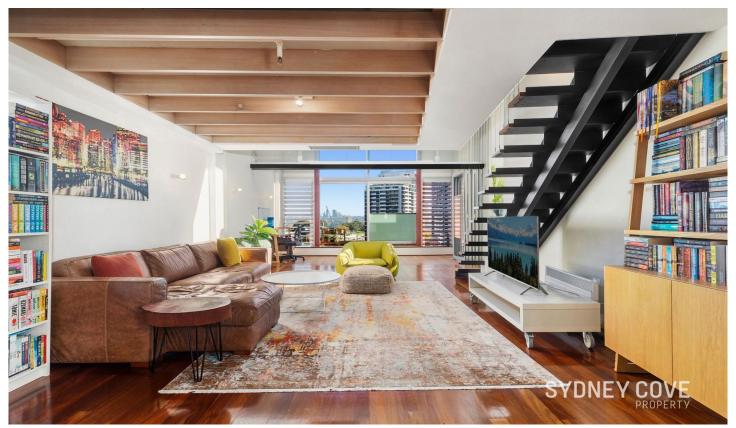

## 2 York Street Sydney NSW

Quietly set within the historic Portico converted Scots Church building, it offers a smart New York-style home with a fresh and easy floorplan, lots of natural light and vibrant views over the surrounding cityscape. This is the perfect fit for those looking for a stylish and spacious property and ideally positioned walking distance to Wynyard station, the light rail and Barangaroo's entertainment precinct.

## **Key Points**

- Fresh and breezy design featuring 104sqm of in/outdoor living space
- Large north facing windows frame elevated outlooks over the city
- A generous open layout with high ceilings and jarrah timber floors
- A sundrenched enclosed balcony flows easily off the living space