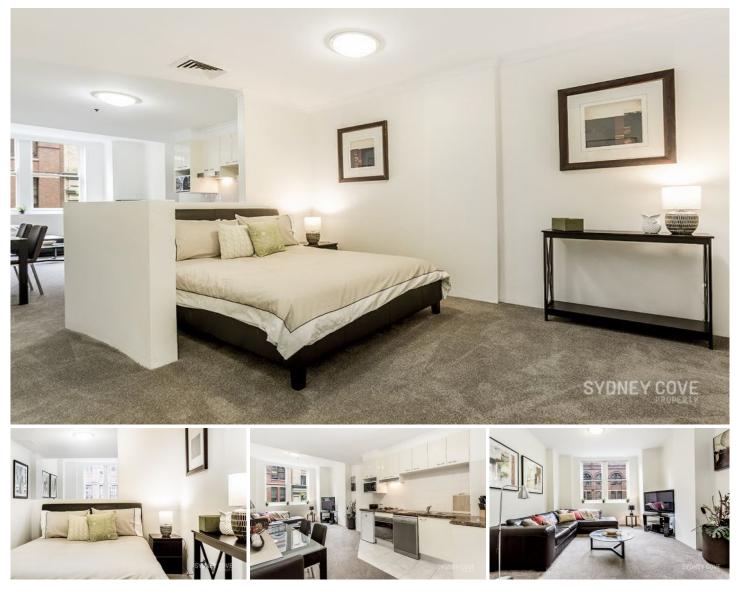

## 365 Kent Street Sydney NSW

Located in the Windsor on Kent building, this stunning apartment is renovated throughout, with stylish furniture it is centrally located only a short walking distance to King St Wharf, Darling Harbor, Pitt Street Mall and a massive number of Bars & Restaurants.

Key Points:

- \* Near new furniture throughout
- \* Galley styled kitchen, Stone finishes
- \* Fresh Carpet and paint throughout
- \* Secure building, Lift access, intercom

View : https://www.sydneycoveproperty.com/lease/nsw/ sydney-city/sydney/residential/apartment/773983