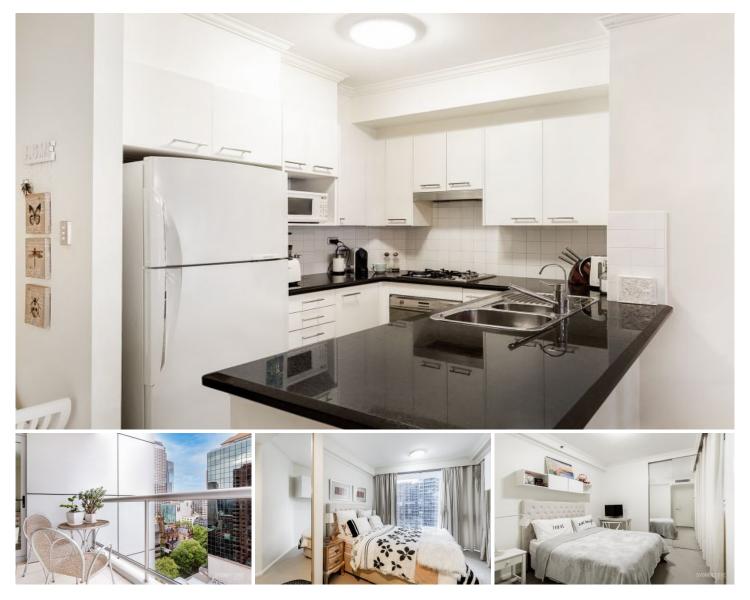

## 515 Kent St Sydney NSW

This 2 bedroom apartment is located in Maestri Towers, within walking distance to Town Hall, Pyrmont and an array of bars and restaurants. This ultra-convenient property features a spacious lounge/dining area and an updated kitchen with quality appliances.

Key Points:

- \* Spacious lounge and dining area
- \* Stone Kitchen with quality appliances
- \* Double bedrooms with ensuite to main
- \* Security building, Intercom, Ducted A/C
- \* Pool and gym facilities, internal laundry