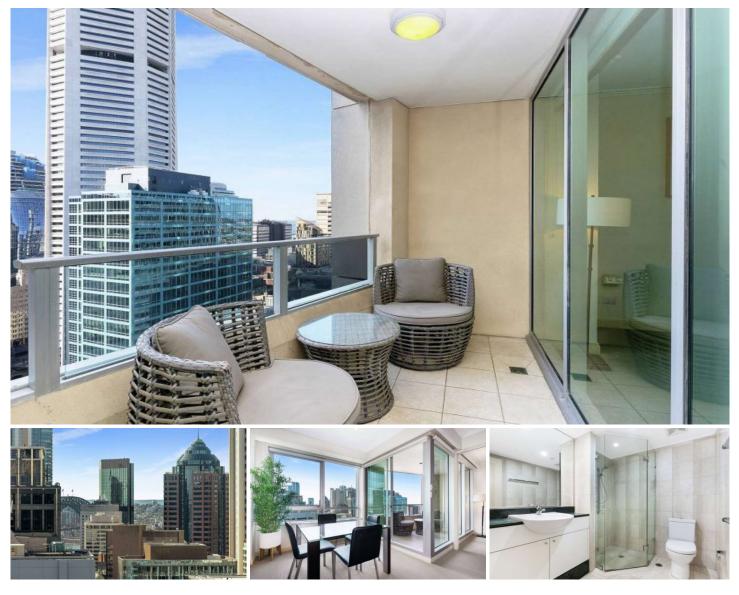

## 68-70 Market St Sydney NSW

Furnished two bedroom apartment located within the prestigious international Swissotel, on the corner of George & Market Street. Enjoy a 5 star lifestyle surrounded by the best amenities including the State Theatre, Queen Victoria building, Pitt Street Mall, Hyde Park and more. These apartments are separate and exclusive from the hotel; however, many hotel facilities are available to residents.

## Key points:

- \* Fully equipped kitchen & quality appliances
- \* Elegantly finished bathrooms, internal laundry
- \* Central CBD location close to all amenities
- \* Balcony with city views, air conditioning
- \* Heated pool and spa, 1 valet parking available
- \* North facing sun filled apartment