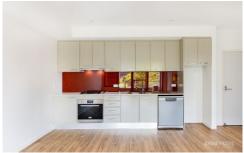

- One bedroom with BIR, Views of the common garden
- Large balcony situated off the living room
- High-quality kitchen with gas appliances
- Floorboards in living area & carpet in bedroom
- Lap pool, Secure car space, storage cage