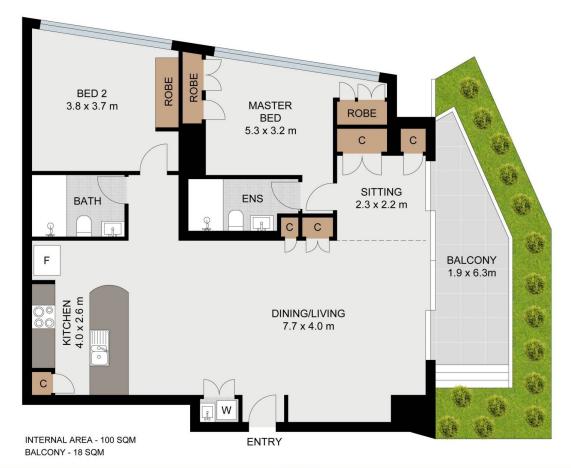

- Far reaching views of Hyde Park, the harbour and cityscape
- Spacious and bright open plan living and dining space
- Stunning kitchen equipped with Gaggenau appliances
- Bedrooms with built-in wardrobes and fantastic views
- Two luxurious tiled bathrooms, separate internal laundry
- Access to hotel facilities, valet parking, ducted air con
- Building facilities including concierge, pool and gym