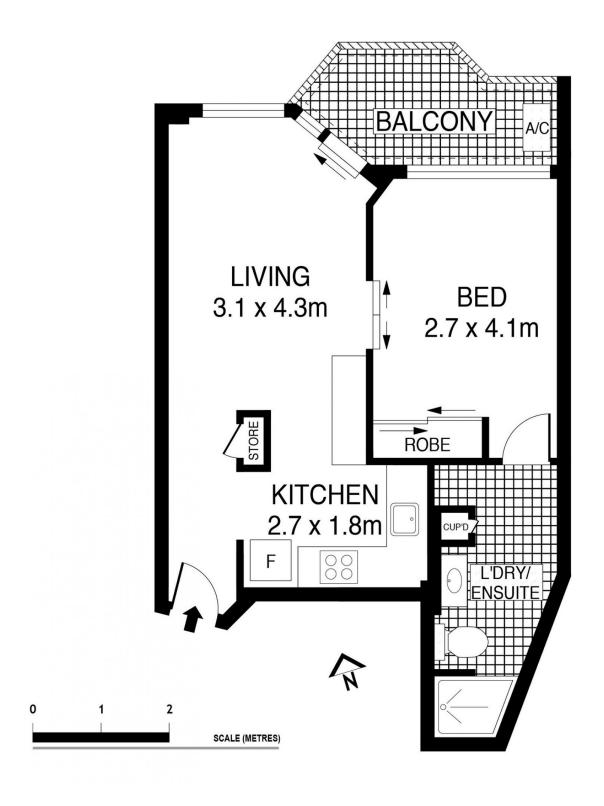

## 27 King Street Sydney NSW

Experience the vibrancy of a mid-city lifestyle within footsteps of world class dining and retail precincts. 47 sqm one bedroom apartment set within the Kingsleigh a well-established boutique security complex ideally positioned on the cusp of Darling Harbour and Barangaroo.

## **Key Points**

- Split A/C to living, double glazed windows
- Stone kitchen bench tops, breakfast bench
- Bespoke joinery, floating floors throughout
- Gas cooktop, full size dishwasher and oven
- Moments to Barangaroo & Darling Harbour
- Walk to world class dining & retail precincts
- Rooftop pool, Darling Harbour water views