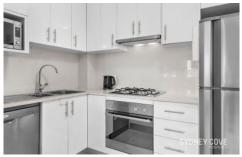

## **Key Points**

- Split A/C to living, double glazed windows
- Stone kitchen bench tops, breakfast bench
- Bespoke joinery, floating floors throughout
- Gas cooktop, full size dishwasher and oven
- Moments to Barangaroo & Darling Harbour
- Walk to world class dining & retail precincts
- Rooftop pool, Darling Harbour water views