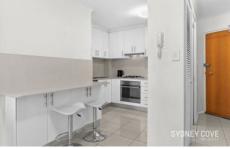

## **Key Points**

- Split A/C to living, double glazed windows
- Stone kitchen bench tops, breakfast bench
- Bespoke joinery, floating floors throughout
- Gas cooktop, full size dishwasher and oven
- Moments to Barangaroo & Darling Harbour
- Walk to world class dining & retail precincts
- Rooftop pool, Darling Harbour water views