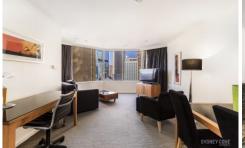

## 98 Gloucester St sydney NSW

Perched high in the sought after Quay West development, this stunning one bedroom captures fabulous views of the Harbour Bridge and Northern Harbour. It accommodates a grand marble bathroom, internal laundry and high-quality stone kitchen bench tops.

- Stunning East facing one bedroom with views of the Harbour Bridge
- 60sqm floor plan with one spacious bedroom, marble bathroom
- Galley kitchen with high quality appliances & stone finishes
- Duty manager and resort like facilities gym, pool, spa, and sauna
- Central location close to transport, restaurants, shops & iconic sites
- Short walk to newly developed Barangaroo, the Rocks &