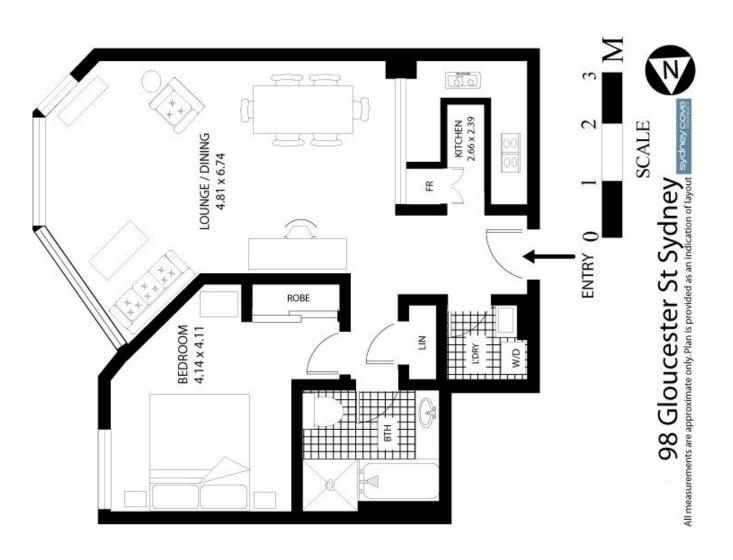

## 98 Gloucester St sydney NSW

Perched high in the sought after Quay West development, this stunning one bedroom captures fabulous views of the Harbour Bridge and Northern Harbour. It accommodates a grand marble bathroom, internal laundry and high-quality stone kitchen bench tops.

- Stunning East facing one bedroom with views of the Harbour Bridge
- 60sqm floor plan with one spacious bedroom, marble bathroom
- Galley kitchen with high quality appliances & stone finishes
- Duty manager and resort like facilities gym, pool, spa, and sauna
- Central location close to transport, restaurants, shops & iconic sites
- Short walk to newly developed Barangaroo, the Rocks &