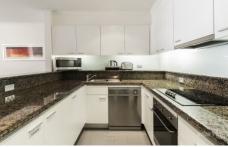

## 98 Gloucester St sydney NSW

Perched high in the sought after Quay West development, this stunning one bedroom captures fabulous views of the Harbour Bridge and Northern Harbour. It accommodates a grand marble bathroom, internal laundry and high-quality stone kitchen bench tops.

- Stunning East facing one bedroom with views of the Harbour Bridge
- 60sqm floor plan with one spacious bedroom, marble bathroom
- Galley kitchen with high quality appliances & stone finishes
- Duty manager and resort like facilities gym, pool, spa, and sauna
- Central location close to transport, restaurants, shops & iconic sites
- Short walk to newly developed Barangaroo, the Rocks &