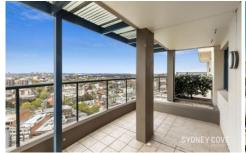

## 424/303 Castlereagh Street Sydney NSW

Positioned above the city bustle on the 34th floor of the renowned 'Regis Tower' is the sub-penthouse apartment you've been waiting for.

From the moment you step into your new sub-penthouse on floor 34 the view will capture you. With a highly desired easterly aspect, the 122sqm of indoor and outdoor space is your private oasis. The enormous outdoor deck captures just the right amount of breeze to make those early evening drinks overlooking the city divine. The new designer kitchen with gas cook top, quality appliances and abundant storage will make entertaining a pleasure.