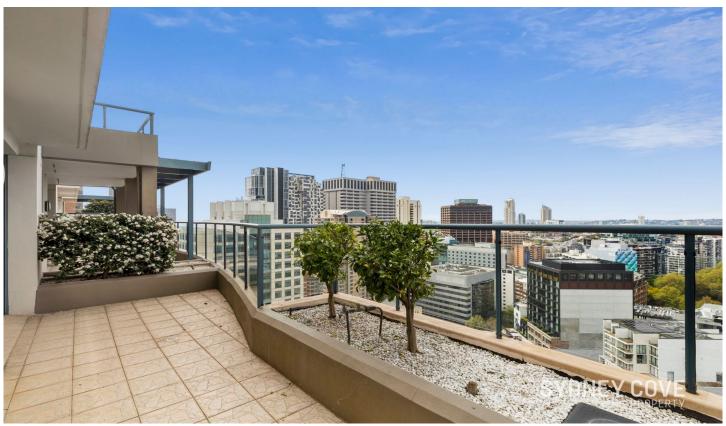

## 424/303 Castlereagh Street Sydney NSW

Positioned above the city bustle on the 34th floor of the renowned 'Regis Tower' is the sub-penthouse apartment you've been waiting for.

From the moment you step into your new sub-penthouse on floor 34 the view will capture you. With a highly desired easterly aspect, the 122sqm of indoor and outdoor space is your private oasis. The enormous outdoor deck captures just the right amount of breeze to make those early evening drinks overlooking the city divine. The new designer kitchen with gas cook top, quality appliances and abundant storage will make entertaining a pleasure.

The Master Suite features a private oversized ensuite that has incredible views of the city and a fabulous spa bath perfect for relaxing. With its' own independent access to the large outdoor deck, the Master Suite is a sanctuary.