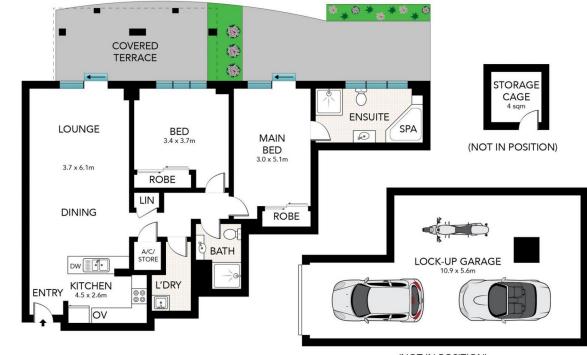

## 424/303 Castlereagh Street Sydney NSW

Positioned above the city bustle on the 34th floor of the renowned 'Regis Tower' is the sub-penthouse apartment you've been waiting for.

From the moment you step into your new sub-penthouse on floor 34 the view will capture you. With a highly desired easterly aspect, the 122sqm of indoor and outdoor space is your private oasis. The enormous outdoor deck captures just the right amount of breeze to make those early evening drinks overlooking the city divine. The new designer kitchen with gas cook top, quality appliances and abundant storage will make entertaining a pleasure.

The Master Suite features a private oversized ensuite that has incredible views of the city and a fabulous spa bath perfect for relaxing. With its' own independent access to the large outdoor deck, the Master Suite is a sanctuary.

(NOT IN POSITION)

Internal: 122 sqm Garage: 50 sqm Storage: 4 sqm

Scale in metres. Indicative only. Dimensions are approximate. All information contained here in is gathered from sources we believe to be reliable. However, we cannot guarantee its accuracy and interested persons should rely on their own enquiries.