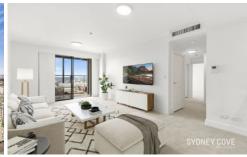

## 424/303 Castlereagh Street Sydney NSW

Positioned above the city bustle on the 34th floor of the renowned 'Regis Tower' is the sub-penthouse apartment you've been waiting for.

From the moment you step into your new sub-penthouse on floor 34 the view will capture you. With a highly desired easterly aspect, the 122sqm of indoor and outdoor space is your private oasis. The enormous outdoor deck captures just the right amount of breeze to make those early evening drinks overlooking the city divine. The new designer kitchen with gas cook top, quality appliances and abundant storage will make entertaining a pleasure.