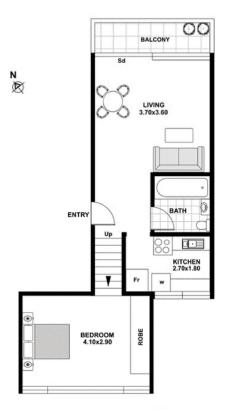

- ? Practical and spacious layout, offering abundant natural light
- ? Gorgeous timber flooring adorns the expansive living area
- ? Indulge in the ultra-luxe, near new bathroom
- ? Private balcony overlooking the gardens and residents pool

## 42/50 Roslyn Gardens, Rushcutters Bay All measurements are approximate only. Plan is provided as an indication of layout.