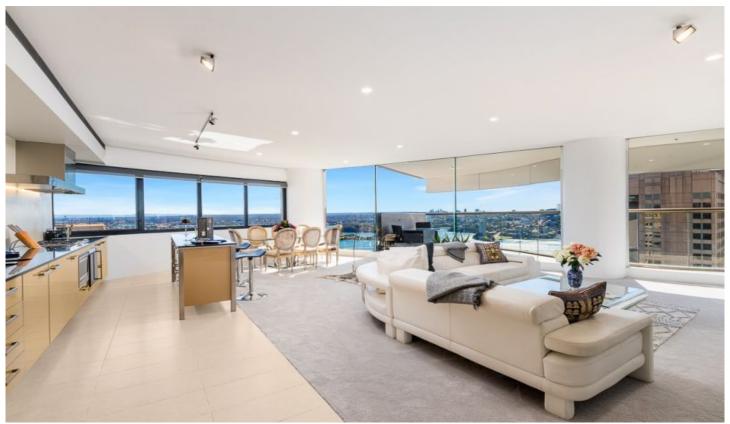

## 129 Harrington St Sydney NSW

Set up high in one of Sydney's most iconic residential buildings, this deluxe 32nd floor residence delivers an impeccable lifestyle apartment with panoramas that will take your breath away. It commands a stunning vista that stretches over the Opera House and Sydney Harbour, plus has been designed to provide a premium inner-city living experience with the best that Sydney has to offer at its doorstep. Residents of Harry Seidler's 'Cove' also have full access to the world class facilities that feature some of the best resort amenities in the country.

## **Key Points:**

- Spacious open plan living, lounge & kitchen
- Three double bedrooms all with wardrobes
- Designer bathroom & large master ensuite
- Large entertainer's balcony, sensational views