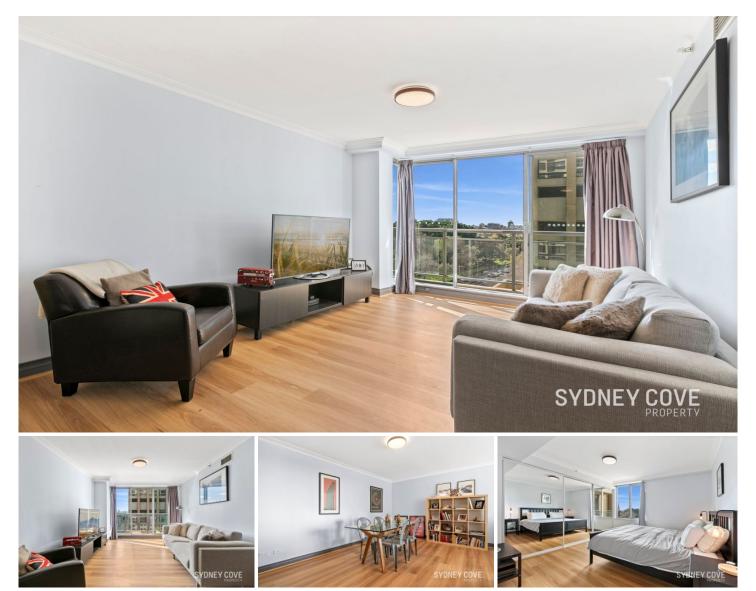

## 901/199 Castlereagh Street Sydney NSW

Located in the highly sought after Victoria Towers building, this large one bedroom apartment with parking offers spacious city living with renovated interiors. Featuring a combined living/dining area with floor to ceiling glass for maximum light and views. Situated in the heart of the CBD with easy access to Town Hall Station/light rail, Pitt St Mall and World Square Shopping Centre.

- Spacious living and dining area with floorboards throughout

- Kitchen with gas cooking, dishwasher and lots of storage
- Large bedroom with built in wardrobes, ducted air con
- Modern, fully renovated bathroom and laundry area
- Secure building, intercom access and 24hr concierge
- Located a short distance to Darling Harbour and the QVB