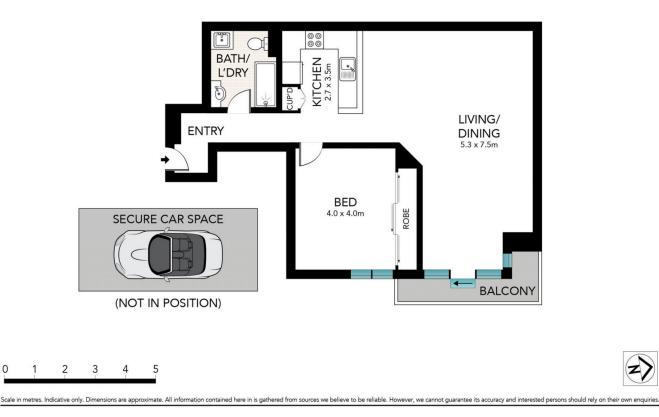

## 901/199 Castlereagh Street Sydney NSW

Located in the highly sought after Victoria Towers building, this large one bedroom apartment with parking offers spacious city living with renovated interiors. Featuring a combined living/dining area with floor to ceiling glass for maximum light and views. Situated in the heart of the CBD with easy access to Town Hall Station/light rail, Pitt St Mall and World Square Shopping Centre.

- Spacious living and dining area with floorboards throughout

- Kitchen with gas cooking, dishwasher and lots of storage
- Large bedroom with built in wardrobes, ducted air con
- Modern, fully renovated bathroom and laundry area
- Secure building, intercom access and 24hr concierge
- Located a short distance to Darling Harbour and the QVB

## 1 🎮 1 🚔 1 🛱

View

Building Size : 68 sqm

: https://www.sydneycoveproperty.com/sa le/nsw/sydney-city/sydney/residential/ap artment/7703173

Brenden Taliana 02 9241 1288

Bryn Fowler 02 8259 3333

901/199 Castlereagh Street, Sydney