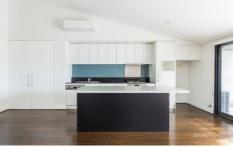

## 45/37 Bay Street GLEBE NSW

Oversized one bedroom apartment featuring a large balcony with expansive northern views of the city skyline and a secure front porch area. Stunning light filled interiors boasting timber flooring and an open plan renovated kitchen. Situated in a small security complex of 47 apartments, located in an unbeatable central location with easy access to Broadway Shopping Centre, University Of Sydney and Darling Harbour. The perfect apartment for those seeking space, security, and absolute convenience.

- North light filled aspect with stunning views of the city skyline
- Spacious combined living and dining area with timber flooring
- Renovated kitchen with gas cooktop, dishwasher and ample storage
- Bedroom with mirrored built in wardrobe, internal