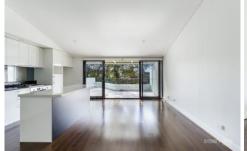

## 45/37 Bay Street GLEBE NSW

Oversized one bedroom apartment featuring a large balcony with expansive northern views of the city skyline and a secure front porch area. Stunning light filled interiors boasting timber flooring and an open plan renovated kitchen. Situated in a small security complex of 47 apartments, located in an unbeatable central location with easy access to Broadway Shopping Centre, University Of Sydney and Darling Harbour. The perfect apartment for those seeking space, security, and absolute convenience.

- North light filled aspect with stunning views of the city skyline
- Spacious combined living and dining area with timber flooring
- Renovated kitchen with gas cooktop, dishwasher and ample storage
- Bedroom with mirrored built in wardrobe, internal