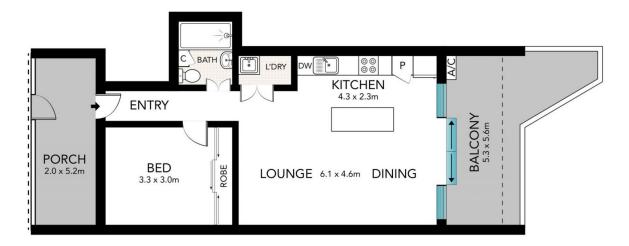

## 45/37 Bay Street GLEBE NSW

Oversized one bedroom apartment featuring a large balcony with expansive northern views of the city skyline and a secure front porch area. Stunning light filled interiors boasting timber flooring and an open plan renovated kitchen. Situated in a small security complex of 47 apartments, located in an unbeatable central location with easy access to Broadway Shopping Centre, University Of Sydney and Darling Harbour. The perfect apartment for those seeking space, security, and absolute convenience.

- North light filled aspect with stunning views of the city skyline
- Spacious combined living and dining area with timber flooring
- Renovated kitchen with gas cooktop, dishwasher and ample storage
- Bedroom with mirrored built in wardrobe, internal

(NOT IN POSITION)

Scale in metres. Indicative only. Dimensions are approximate. All information contained here in is gathered from sources we believe to be reliable. However, we cannot guarantee its accuracy and interested persons should rely on their own enquiries.