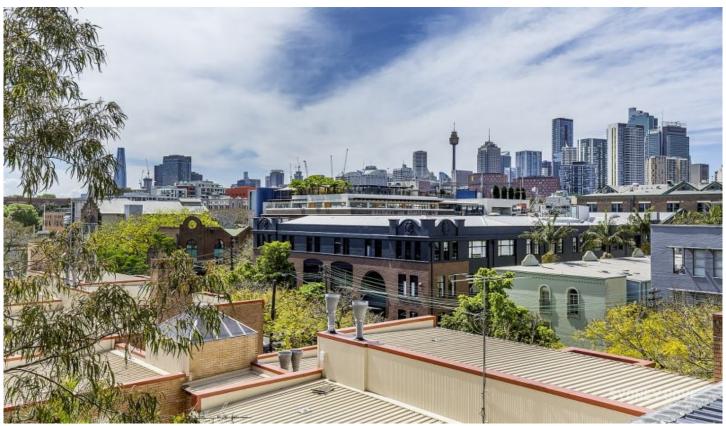

## 45/37 Bay Street GLEBE NSW

Oversized one bedroom apartment featuring a large balcony with expansive northern views of the city skyline and a secure front porch area. Stunning light filled interiors boasting timber flooring and an open plan renovated kitchen. Situated in a small security complex of 47 apartments, located in an unbeatable central location with easy access to Broadway Shopping Centre, University Of Sydney and Darling Harbour. The perfect apartment for those seeking space, security, and absolute convenience.

- North light filled aspect with stunning views of the city skyline
- Spacious combined living and dining area with timber flooring
- Renovated kitchen with gas cooktop, dishwasher and ample storage
- Bedroom with mirrored built in wardrobe, internal