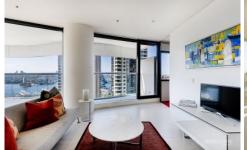

## 2801/129 Harrington Street Sydney NSW

A luxurious 2-bedroom apartment in the heart of Sydney CBD with stunning views of the iconic Harbour Bridge. Positioned in the heart of The Rocks this architectural master piece is surrounded by fantastic shops and restaurants as well as being extremely close to transport & the heart of the CBD.

Here are some of the features that make this apartment a must-see:

- Ensuite bathroom in the main bedroom for maximum privacy and convenience
- Spacious living area perfect for entertaining guests or relaxing after a long day
- Floor-to-ceiling windows that offer amazing views of the Harbour Bridge
- Highest floor North West two bedroom in Cove
- Modern kitchen equipped with high-quality appliances,