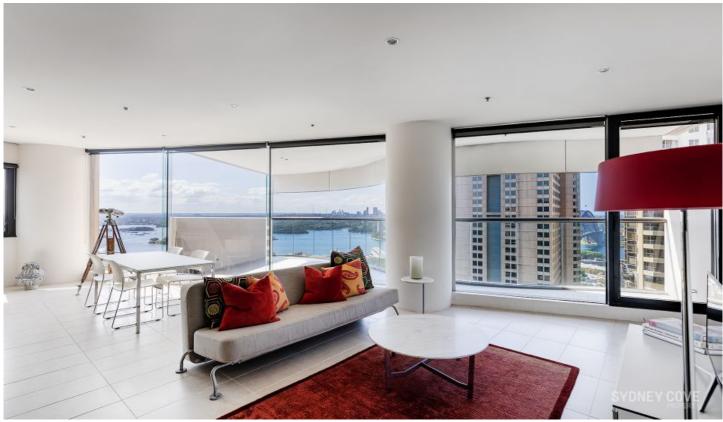

## 2801/129 Harrington Street Sydney NSW

A luxurious 2-bedroom apartment in the heart of Sydney CBD with stunning views of the iconic Harbour Bridge. Positioned in the heart of The Rocks this architectural master piece is surrounded by fantastic shops and restaurants as well as being extremely close to transport & the heart of the CBD.

Here are some of the features that make this apartment a must-see:

- Ensuite bathroom in the main bedroom for maximum privacy and convenience
- Spacious living area perfect for entertaining guests or relaxing after a long day
- Floor-to-ceiling windows that offer amazing views of the Harbour Bridge
- Highest floor North West two bedroom in Cove
- Modern kitchen equipped with high-quality appliances,