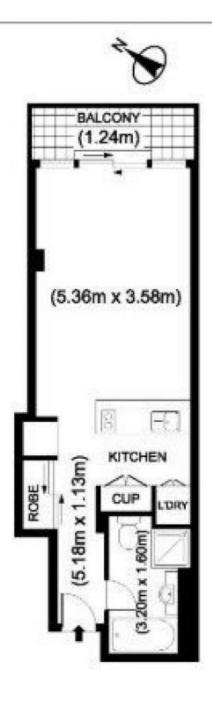

#### **Key Points:**

- A spacious 42sqm including a fabulous living area
- Large entertaining balcony facing east, light filled
- Marble bathroom including walk in shower & bath
- Features city views, leafy green outlook, very quiet
- Stone galley kitchen, internal laundry and storage
- Short walk to Barangaroo, Darling Harbour & Rocks
- Located close to Harbour Bridge and Opera House

### 1 🖺

Building Size: 42 sqm

View

: https://www.sydneycoveproperty.com/le ase/nsw/sydney-city/sydney/residential/s

**Gareth Bootland** 02 8259 3333

**Cherie Xue** 02 9241 1288