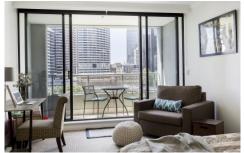

#### **Key Points:**

- A spacious 42sqm including a fabulous living area
- Large entertaining balcony facing east, light filled
- Marble bathroom including walk in shower & bath
- Features city views, leafy green outlook, very quiet
- Stone galley kitchen, internal laundry and storage
- Short walk to Barangaroo, Darling Harbour & Rocks
- Located close to Harbour Bridge and Opera House