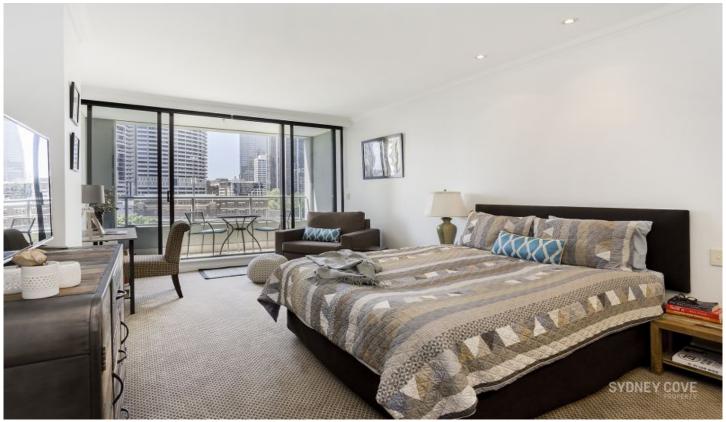

#### 187 Kent Street SYDNEY NSW

A fantastic opportunity to secure an East facing studio apartment in the prestigious Grand building. This high quality studio has recently been upgraded to include a luxurious furniture package and is only moments to the CBD, The Rocks, Barangaroo & transport.

#### **Key Points:**

- A spacious 42sqm including a fabulous living area
- Large entertaining balcony facing east, light filled
- Marble bathroom including walk in shower & bath
- Features city views, leafy green outlook, very quiet
- Stone galley kitchen, internal laundry and storage
- Short walk to Barangaroo, Darling Harbour & Rocks
- Located close to Harbour Bridge and Opera House