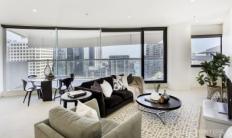

## Features include:

- \* Two bedrooms, both with built- in robes
- \* Incredible views over the city and Harbour
- \* Signature curved living plus large balcony
- \* Impressive stainless steel kitchen, gas stove
- \* Internal laundry and ducted air conditioning
- \* Indoor lap pool, gym, sauna & steam room
- \* Single car space, 24 hour concierge + more