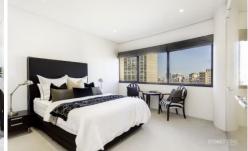

## Features include:

- \* Two bedrooms, both with built- in robes
- \* Incredible views over the city and Harbour
- \* Signature curved living plus large balcony
- \* Impressive stainless steel kitchen, gas stove
- \* Internal laundry and ducted air conditioning
- \* Indoor lap pool, gym, sauna & steam room
- \* Single car space, 24 hour concierge + more