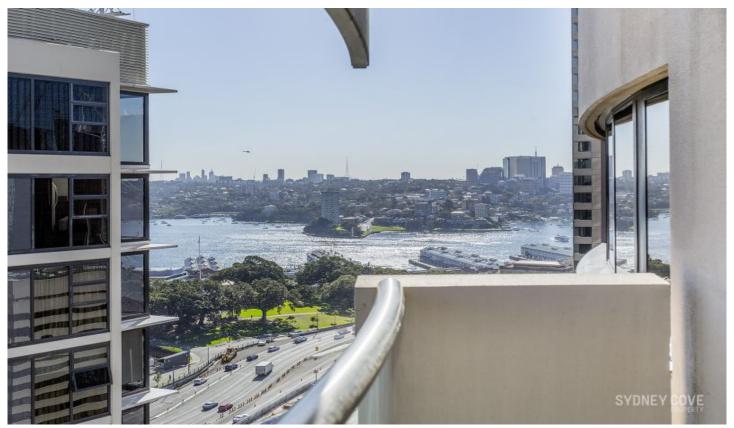

## 129 Harrington St SYDNEY NSW

Experience one of the most captivating aspects of Sydney from the spectacular apartment located high in the Harry Seidler's award winning 'Cove'. Positioned in the heart of the rocks this architectural master piece is surrounded by fantastic shops and restaurants as well as being extremely close to stations, and the heart of the CBD.

## Features include:

- \* Two bedrooms, both with built- in robes
- \* Incredible views over the city and Harbour
- \* Signature curved living plus large balcony
- \* Impressive stainless steel kitchen, gas stove
- \* Internal laundry and ducted air conditioning
- \* Indoor lap pool, gym, sauna & steam room
- \* Single car space, 24 hour concierge + more