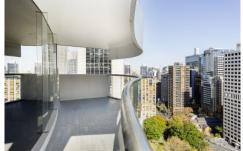

## Features include:

- \* Two bedrooms, both with built- in robes
- \* Incredible views over the city and Harbour
- \* Signature curved living plus large balcony
- \* Impressive stainless steel kitchen, gas stove
- \* Internal laundry and ducted air conditioning
- \* Indoor lap pool, gym, sauna & steam room
- \* Single car space, 24 hour concierge + more