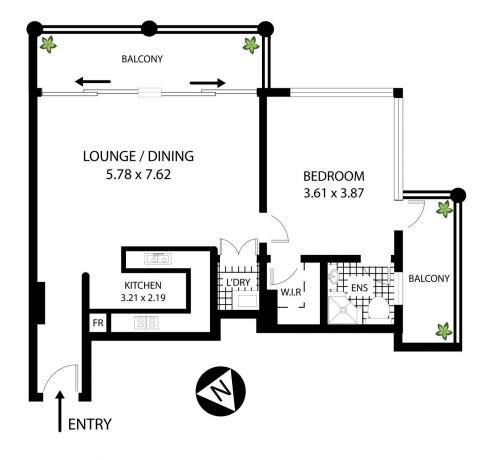

## 2303/1 Hosking Place SYDNEY NSW

The Aston at Martin Place - a great place to live and enjoy the conveniences and vibrancy of city life in a world class city. Offering a practical, well-proportioned floorplan with good sized balcony and an ideal CBD location. This apartment appeals to the professional who wants to walk to work, investors looking for solid, quality investment as well as those in search of a city pied-a-terre. Sydney's finest restaurants, shopping, entertainment options and cultural attractions are all within an easy walk from your door. With Martin Place only metres away and such a great mid-city location, The Aston also provides savvy investors the assurance of strong rental demand in an increasingly popular residence for professional tenants in Sydney's rapidly transforming CBD. The apartment is the most popular and largest floorplan in the building at 69m2, positioned high up on level 23. The apartment is well presented with two balconies, city views and would provide