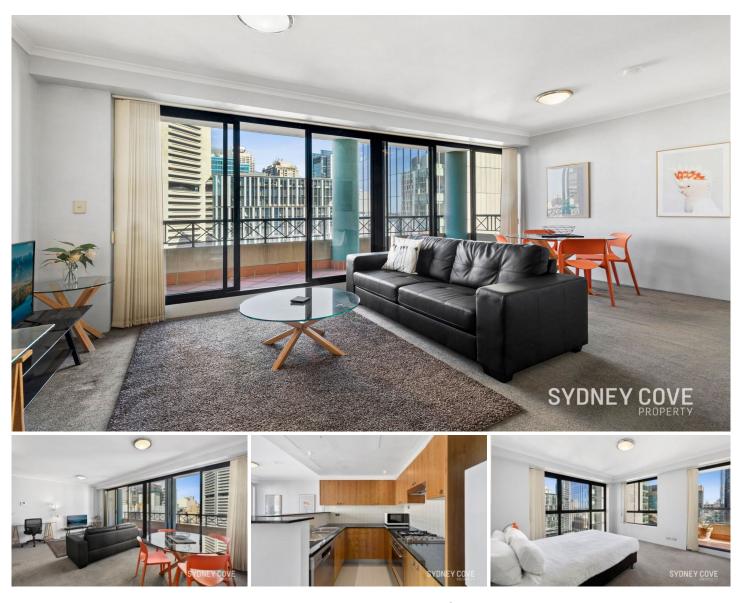

## 2303/1 Hosking Place SYDNEY NSW

The Aston at Martin Place - a great place to live and enjoy the conveniences and vibrancy of city life in a world class city. Offering a practical, well-proportioned floorplan with good sized balcony and an ideal CBD location. This apartment appeals to the professional who wants to walk to work, investors looking for solid, quality investment as well as those in search of a city pied-a-terre. Sydney's finest restaurants, shopping, entertainment options and cultural attractions are all within an easy walk from your door. With Martin Place only metres away and such a great mid-city location, The Aston also provides savvy investors the assurance of strong rental demand in an increasingly popular residence for professional tenants in Sydney's rapidly transforming CBD. The apartment is the most popular and largest floorplan in the building at 69m2, positioned high up on level 23. The apartment is well presented with two balconies, city views and would provide