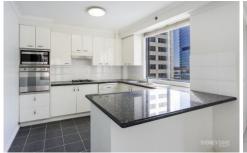

This impressive two bedroom home is the perfect choice for those looking for comfortable and stylish living. Boasting an open plan kitchen, lounge, and dining area, this apartment has plenty of space and it's designed to cater for all occasions. The fully equipped kitchen comes complete with all the modern appliances needed to create a delicious meal.

- Well-proportioned open design with lots of natural light
- Spacious living area and formal dining area
- Enclosed sunroom with access to open balcony
- Expansive gourmet kitchen with quality appliances