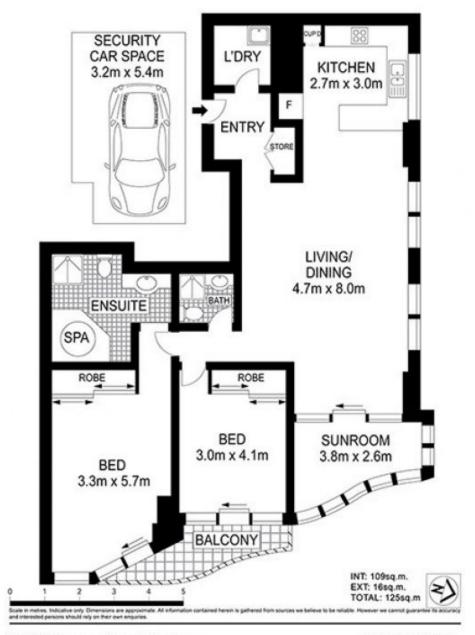

This impressive two bedroom home is the perfect choice for those looking for comfortable and stylish living. Boasting an open plan kitchen, lounge, and dining area, this apartment has plenty of space and it's designed to cater for all occasions. The fully equipped kitchen comes complete with all the modern appliances needed to create a delicious meal.

- Well-proportioned open design with lots of natural light
- Spacious living area and formal dining area
- Enclosed sunroom with access to open balcony
- Expansive gourmet kitchen with quality appliances