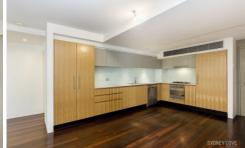

## **Key Points**

- \* Open floor plan living area
- \* Polished timber floor boards
- \* Kitchen with stone benches
- \* Stunning limestone bathrooms
- \* Internal laundry, ducted air-con
- \* Secure fob entry & lift access
- \* 24h concierge, one car park