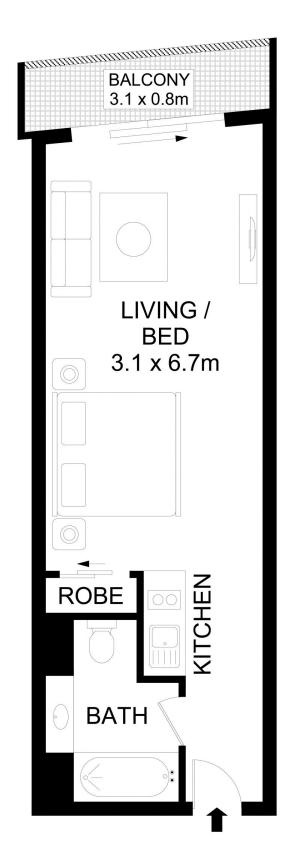

- Estimated net returns of \$44,891.92 \$57,093.92 with short term leasing
- Great flexibility to short term let or lease through Mantra your choice!
- Take advantage of the rapidly improving accommodation market
- Well appointed, contemporary interiors with expansive western city views
- Centrally located building, with 24hr reception and on-site restaurant