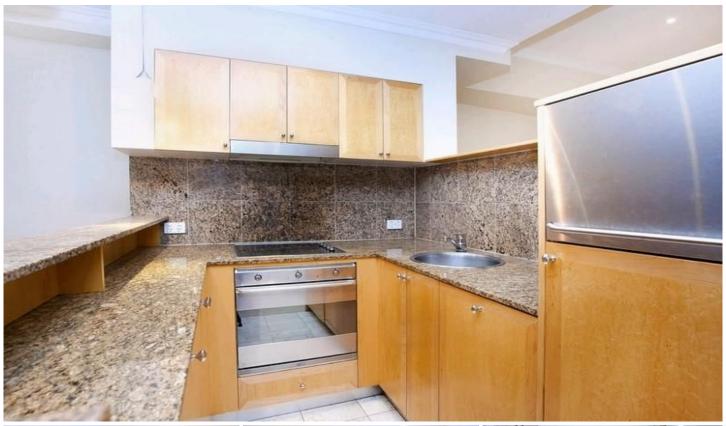

## **Key Points**

- \* Impressive layout, with unique floorplan
- \* Large stone kitchen, quality appliances
- \* Double bedroom & separate study area
- \* Modern stone bathrooms, luxury finish
- \* Air-con, internal laundry, video intercom
- \* Access to hotel amenities incl. concierge
- \* Impressive roof top pool, spa and gym
- \* Single car space