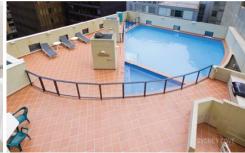

## 1 Hosking PI SYDNEY NSW

Centrally located in the "Aston" apartment building, this apartment has all the necessary details. A very short walk to Martin place which boasts bars, restaurants, cafe's and train station.