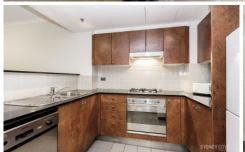

## Key points:

- \* Freshly painted & new carpet throughout
- \* Large open & spacious floor plan
- \* Stone kitchen with gas appliances
- \* Entertainers balcony off lounge room
- \* Tiled bathroom, Internal Laundry, AC
- \* Onsite concierge, Lift access, Intercom