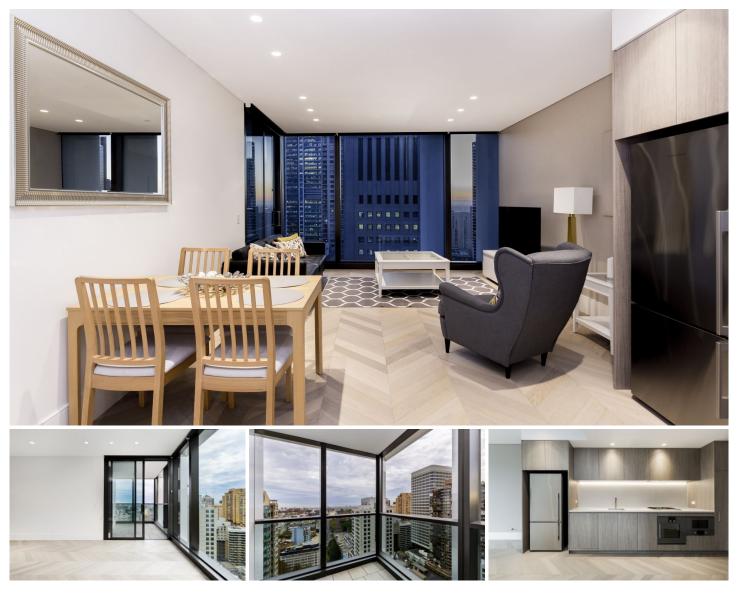

## 130 Elizabeth Street Sydney NSW

This first-class building is located in the epicentre of the CBD, providing a world class living experience. This 2 bedroom apartment comes fully furnished and has been beautifully fitted with solid Herringbone timber flooring, modern finishes and large floor to ceiling glass windows. The apartment is opposite Hyde Park, Museum Station, shops, restaurants, cafes and bars. This apartment has lovely views of Botany Bay and the city skyline. The apartment also has access to a communal BBQ area, and a fully fitted gym.

Key points:

- Open plan living/dining with large floor to ceiling glass windows
- Beautifully furnished throughout, two bedrooms both with built in robes
- State-of the art gas kitchen, Carrera marble & integrated