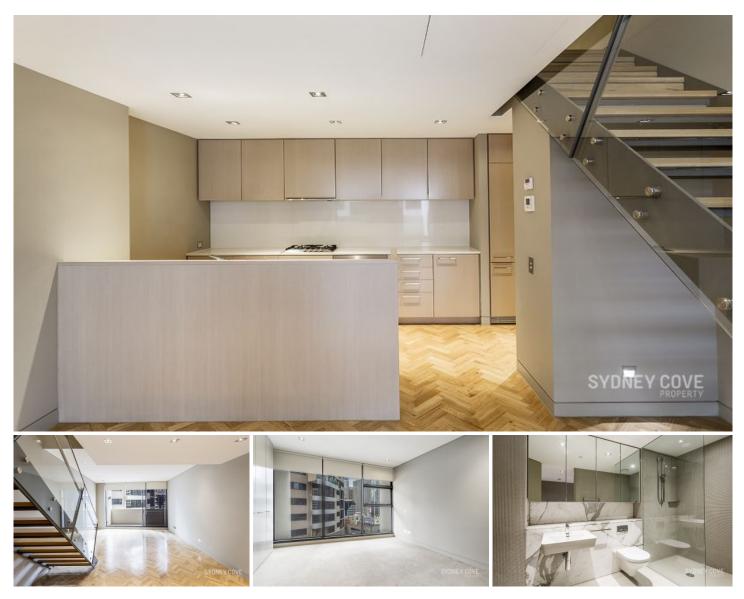

## **171 Gloucester St SYDNEY NSW**

Luxury apartment located in the CBD's prestige development, 'Stamford Residences'. This large 2 storey apartment features state of the art technology, luxury finishes and is located in the historic 'The Rock's' precinct. Enjoy walking to all the areas fantastic shops, restaurants and transport.

Key Points:

- \* Open plan living area with parquetry floors
- \* Private apartment with pleasant outlook
- \* Gourmet kitchen with Miele appliances
- \* Double bedroom with ample wardrobes
- \* Separate study, luxury marble bathroom
- \* Air-conditioning, laundry, secure car space
- \* Concierge, pool, gym & common BBQ area