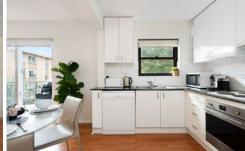

- Spacious, bright combined living and dining area
- Modern kitchen, stone benchtops and ample storage
- Two bedrooms both featuring built in wardrobes
- Balcony directly off living room with leafy aspect
- Undercover single car space, low strata levies
- Easy access to the CBD and shopping amenities
- Strata: \$950 p/q, Council: \$300 p/q, Water: \$165 p/q -