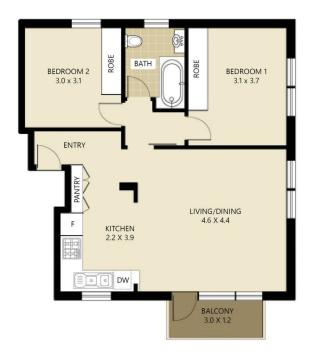

- Spacious, bright combined living and dining area
- Modern kitchen, stone benchtops and ample storage
- Two bedrooms both featuring built in wardrobes
- Balcony directly off living room with leafy aspect
- Undercover single car space, low strata levies
- Easy access to the CBD and shopping amenities
- Strata: \$950 p/q, Council: \$300 p/q, Water: \$165 p/q -

## 2 📭 1 🔓 1 😭

**View**: https://www.sydneycoveproperty.com/sale/nsw/n orth-shore-lower/neutral-bay/residential/apartmen t/7550445

Brenden Taliana 02 9241 1288

**Grant Ashby** 02 9241 1288

8/48 Ben Boyd Rd Neutral Bay All measurements are approximate only. Plan is provided as an indication of layout.