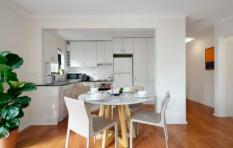

- Spacious, bright combined living and dining area
- Modern kitchen, stone benchtops and ample storage
- Two bedrooms both featuring built in wardrobes
- Balcony directly off living room with leafy aspect
- Undercover single car space, low strata levies
- Easy access to the CBD and shopping amenities
- Strata: \$950 p/q, Council: \$300 p/q, Water: \$165 p/q -