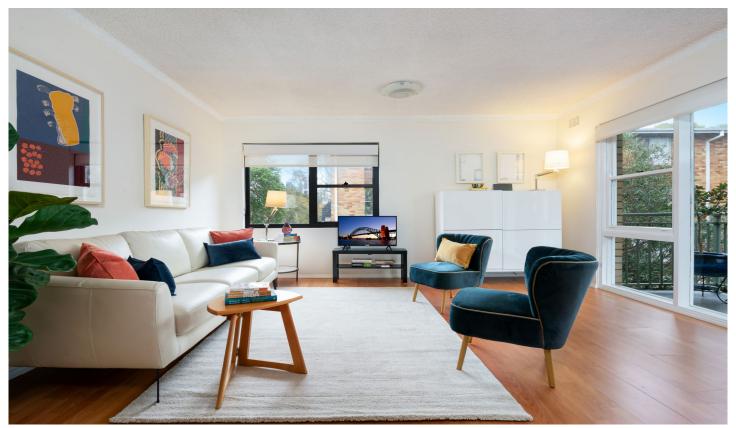

## 8/48 Ben Boyd Road NEUTRAL BAY NSW

Situated in a boutique complex of only 12 apartments in the leafy streets of Neutral Bay, this modern apartment offers a tranquil outlook and lifestyle with its northern tree lined aspect. Located a short distance away from multiple parks, Hayes Street Beach and Neutral Bay Public School. Neutral Bay Wharf is only a 550m walk for direct access to the city. With plenty of natural light streaming throughout, the open plan living area creates an ambiance that is both peaceful and inviting.

- Spacious, bright combined living and dining area
- Modern kitchen, stone benchtops and ample storage
- Two bedrooms both featuring built in wardrobes
- Balcony directly off living room with leafy aspect
- Undercover single car space, low strata levies
- Easy access to the CBD and shopping amenities
- Strata: \$950 p/q, Council: \$300 p/q, Water: \$165 p/q -