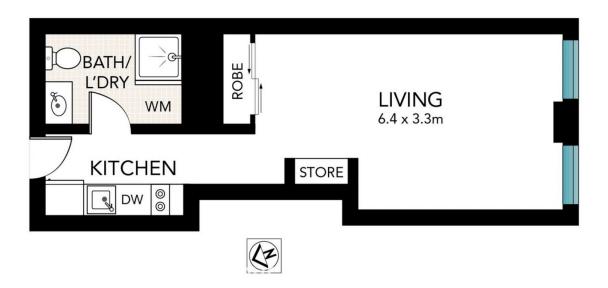

## SYDNEY COVE

## 38 Bridge Street SYDNEY NSW

Refreshed and ready to move into, this studio apartment offers an enviable lifestyle in one of the city's most exciting new neighbourhoods, Quay Quarter, near Circular Quay. With all forms of public transport within walking distance, including the light rail, access to the entire CBD is very easy and convenient.

## Key points:

- \* Stone kitchen with quality appliances
- \* modern bathroom with internal laundry
- \* Ducted air-conditioning, built in robe, lift
- \* Concierge, recently refurbished gym

**View**: https://www.sydneycoveproperty.com/lease/nsw/sydney-city/sydney/residential/apartment/753453