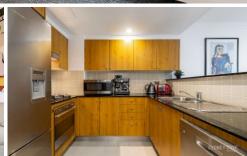

## Key points:

- \* Large open & spacious floor plan
- \* Stone kitchen and gas appliances
- \* Entertainers balcony off loungeroom
- \* Double bedroom with built in robes
- \* Tiled bathroom, Internal Laundry, AC
- \* Onsite building manager, Lift access, Intercom