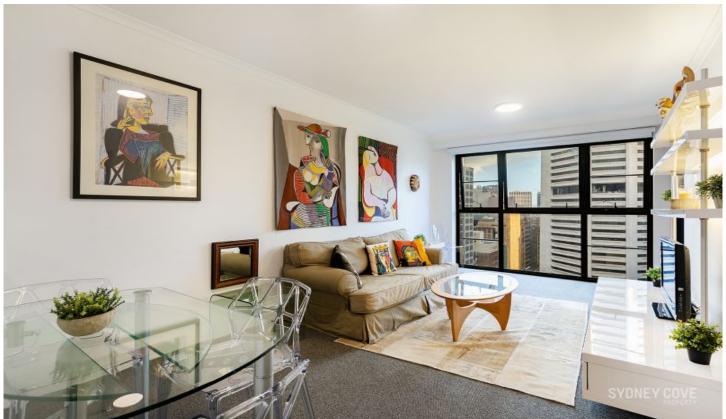

## Key points:

- \* Large open & spacious floor plan
- \* Stone kitchen and gas appliances
- \* Entertainers balcony off loungeroom
- \* Double bedroom with built in robes
- \* Tiled bathroom, Internal Laundry, AC
- \* Onsite building manager, Lift access, Intercom