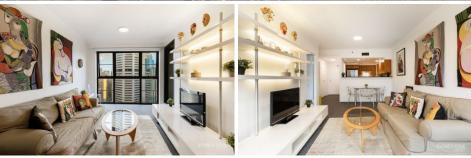

## Key points:

- \* Large open & spacious floor plan
- \* Stone kitchen and gas appliances
- \* Entertainers balcony off loungeroom
- \* Double bedroom with built in robes
- \* Tiled bathroom, Internal Laundry, AC
- \* Onsite building manager, Lift access, Intercom