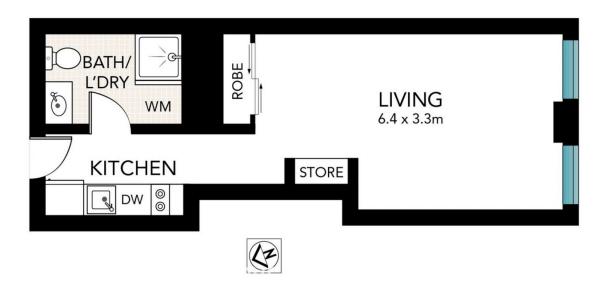

## 1205/38 Bridge Street SYDNEY NSW

This studio apartment is located in the contemporary Bridgeport building, only 300 metres to Circular Quay, in Sydney's prestigious Northern CBD. Bridgeport is in good company with close by Customs House, Café Sydney, Sydney Opera House and a host of cultural attractions. Enjoy an enviable lifestyle or invest with confidence in a blue chip building and location.

## Key points:

- Popular Bridgeport is located 300 metres away from Sydney Harbour
- A great city pad, investment or an ideal CBD home away from home
- Overlooking the beautiful heritage buildings of Bridge Street
- Enjoying absolute convenience, within walking distance to