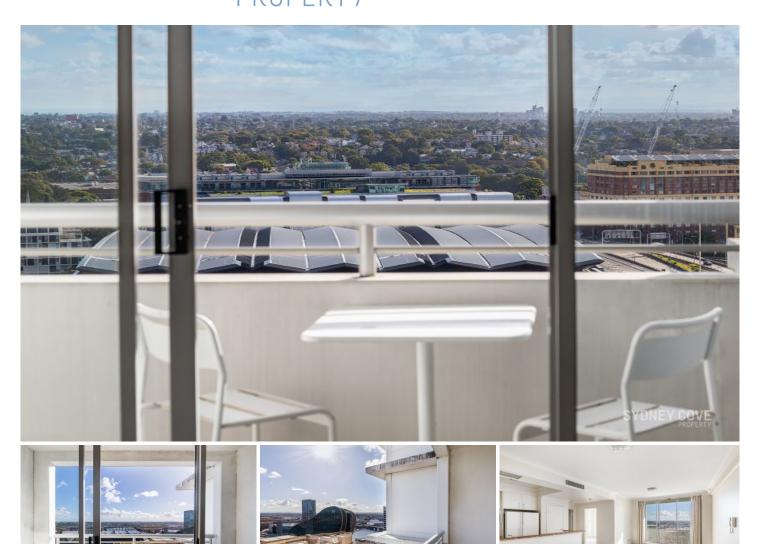

## 298 Sussex Street SYDNEY NSW

Enjoy the convenience and lifestyle that this extra spacious one bedroom apartment has to offer. Set on a high level of the popular Maestri Towers, residents will enjoy first class facilities whilst being in the heart of the city making it walking distance to Darling Harbour, the CBD, shops & transport.

## **Key Points**

- \* Open plan kitchen with large living area
- \* Generous sized bedroom with built in
- \* Modern bathroom & internal laundry
- \* Air cond, intercom & security access
- \* Single undercover parking space
- \* Indoor heated pool, sauna, spa & gym
- \* Close to light rail, Town Hall & Central