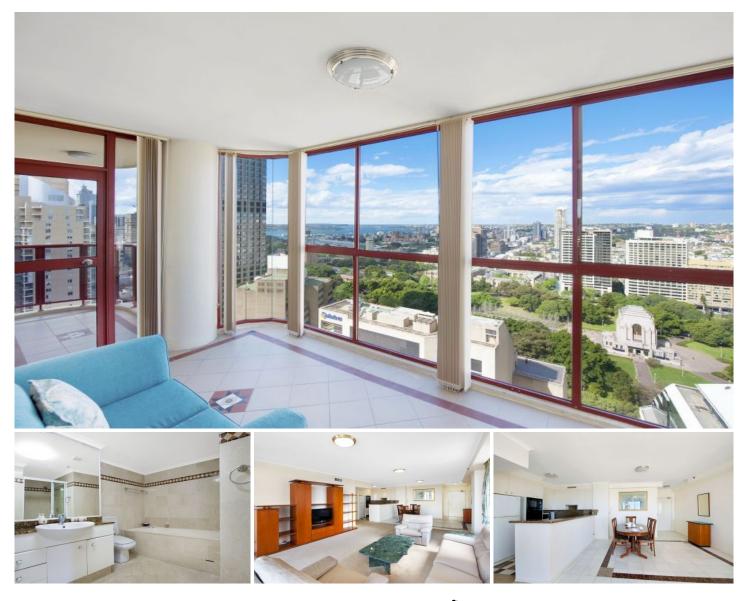

## 304-308 Pitt St SYDNEY NSW

This apartment has just been freshly painted & carpeted it boasts breathtaking views of the Headlands and the east, and features brand new paint and carpet throughout. With modern amenities and a prime location, this apartment is sure to impress. Only moments from train, buses and light rail.

Check out these amazing features:

- Spacious living room with large windows providing abundant natural light

- Fully equipped kitchen with stainless steel appliances and plenty of cabinet space

- Master bedroom with ensuite bathroom and oversized wardrobes

- Second bedroom with ample closet space and adjacent full bathroom