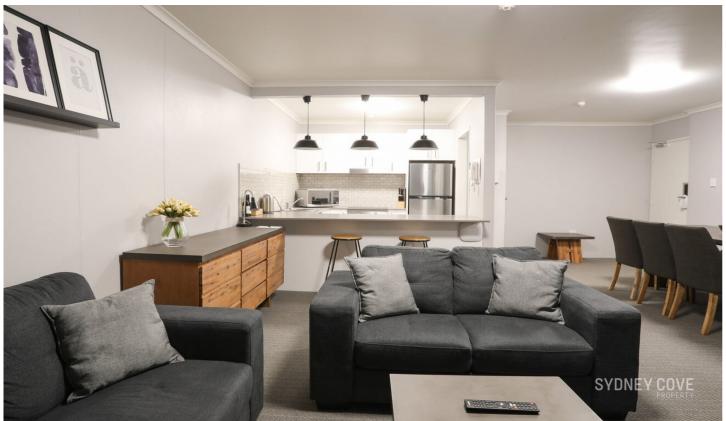

## **Key Points:**

- \* Spacious interior with separate living & dining
- \* Kitchen with dishwasher & ample bench space
- \* King-size bedrooms with built-in wardrobe
- \* Full size updated separate bathroom
- \* Internal laundry, A/C, intercom, lift access