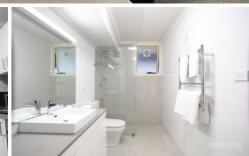

## **Key Points:**

- \* Spacious interior with separate living & dining
- \* Kitchen with dishwasher & ample bench space
- \* King-size bedrooms with built-in wardrobe
- \* Full size updated separate bathroom
- \* Internal laundry, A/C, intercom, lift access