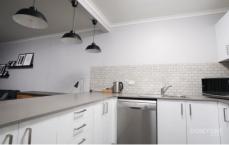

## **Key Points:**

- \* Spacious interior with separate living & dining
- \* Kitchen with dishwasher & ample bench space
- \* King-size bedrooms with built-in wardrobe
- \* Full size updated separate bathroom
- \* Internal laundry, A/C, intercom, lift access