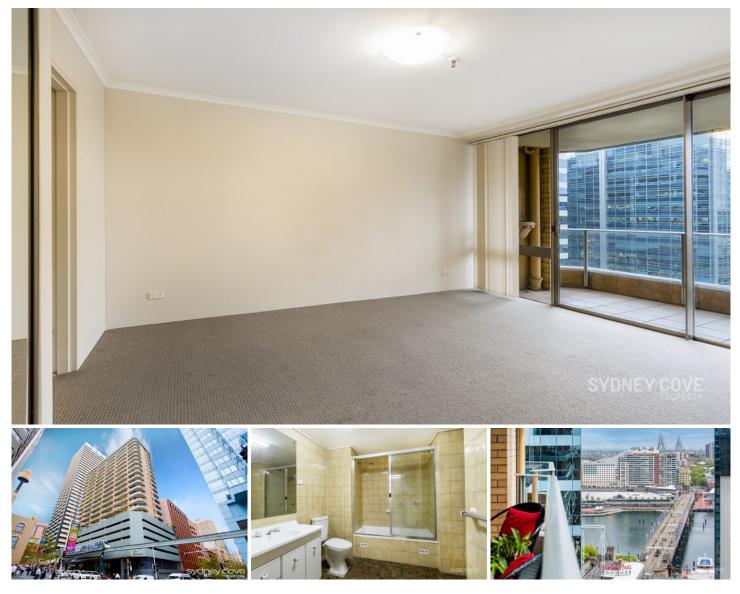

## 124/25 Market St SYDNEY NSW

Located on a high level of one of the central CBD's most popular buildings, this large apartment in 'The Berkley' offers a rare opportunity to live in the Heart of Sydney. Offering magnificent convenience and impressive views, it is moments to Darling Harbour, World Square, QVB, shops and Town Hall station.

Key Points:

- \*Spacious interior with a well-designed layout
- \*Double bedroom with built-in wardrobes
- \*Large kitchen with plenty of bench space
- \*Concierge, intercom entry, Lift access

NB: Photos in advertisement are of a similar floorplan not actual apartment.