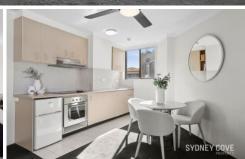

## **Key Points:**

- Well-proportioned living area leading to balcony
- Balcony with South Easterly urban views
- Light and airy bedroom, built-in wardrobe
- Generous sized bathroom with bathtub
- Valuable secure car space for one car
- Communal pool/spa and rooftop terrace
- Secure complex w/ intercom entry & lift