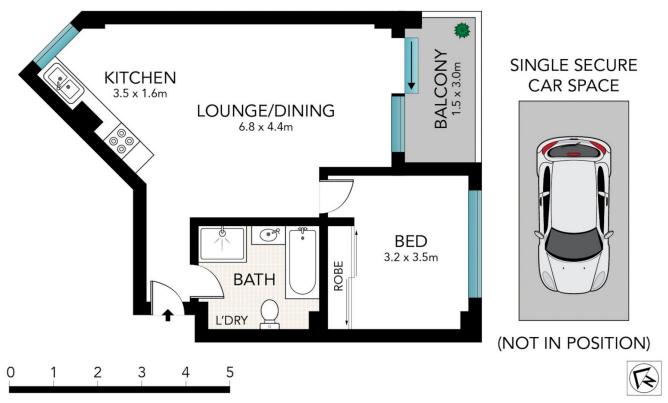

## **Key Points:**

- Well-proportioned living area leading to balcony
- Balcony with South Easterly urban views
- Light and airy bedroom, built-in wardrobe
- Generous sized bathroom with bathtub
- Valuable secure car space for one car
- Communal pool/spa and rooftop terrace
- Secure complex w/ intercom entry & lift

## 1 🔄 1 🔓 1 😭

**View :** https://www.sydneycoveproperty.com/lease/nsw/sydney-city/sydney/residential/apartment/751512

Cherie Xue 02 9241 1288

Gareth Bootland 02 8259 3333

Scale in metres. Indicative only. Dimensions are approximate. All information contained here in is gathered from sources we believe to be reliable. However, we cannot guarantee its accuracy and interested persons should rely on their own enquiries.