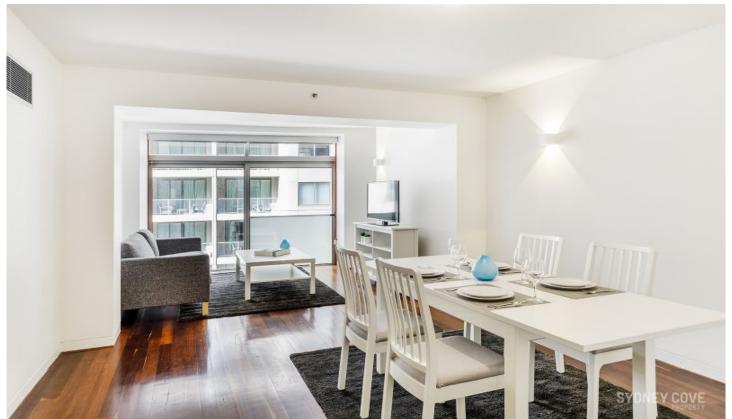

## 619/2 York Street SYDNEY NSW

A dynamic CBD location that offers quick and easy access to all the city's attractions means this blue-chip one-bedroom apartment delivers lifestyle in all directions. It makes an instant impact with its stylish interior design that combines light, space and cityscape outlooks to provide a smart executive retreat within the historic 'Portico'

- Newly renovated & new furniture package
- A great-sized open plan living space
- Kitchen with quality fittings & dishwasher
- Floor to ceiling windows with cityscape outlook
- Double bedroom fitted with built-in storage
- Designer bathroom, internal laundry, air cond
- Security building, lift access & intercom entrance
- Walking distance to, transport, The Rocks & CBD