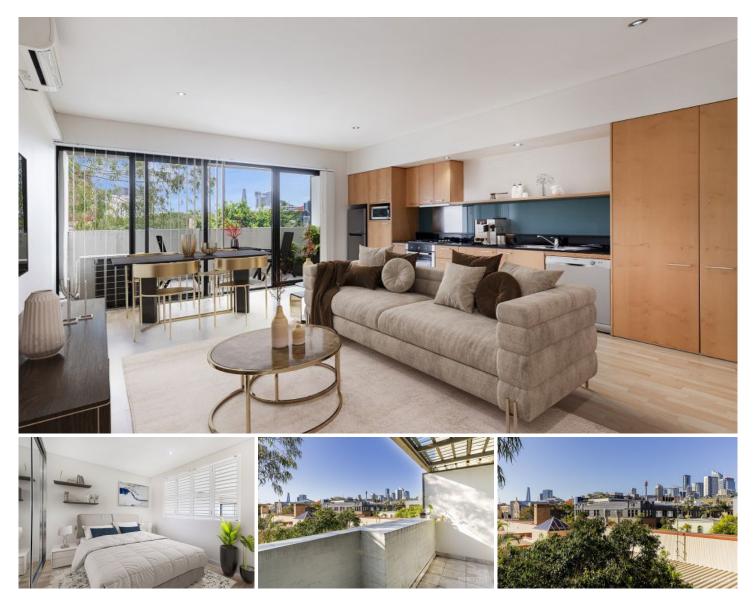

## 24/37 Bay Street GLEBE NSW

Location is everything. Enjoy the urban lifestyle in this stylish north facing one bedroom apartment with undercover parking. Situated in the centre of Sydney's education hub and a short walk to Central Station, Broadway Shopping Centre and various public transport options. This apartment is also conveniently located near Glebe Point Road, with its many gourmet cafes and restaurants.

- Open plan living and dining area with lots of natural light - Spacious, sunny north facing balcony with city skyline views

- Gourmet kitchen with stainless steel appliances
- Large double bedroom with built-in wardrobe
- Air conditioning and floorboards throughout
- Lift access, internal laundry, easy & secure parking
- Minutes to a great selection of dining & bars