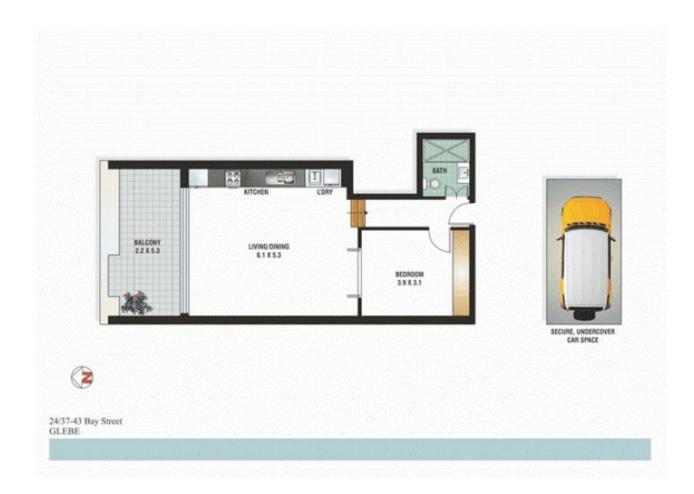

- Open plan living and dining area with lots of natural light - Spacious, sunny north facing balcony with city skyline views

- Gourmet kitchen with stainless steel appliances
- Large double bedroom with built-in wardrobe
- Air conditioning and floorboards throughout
- Lift access, internal laundry, easy & secure parking
- Minutes to a great selection of dining & bars