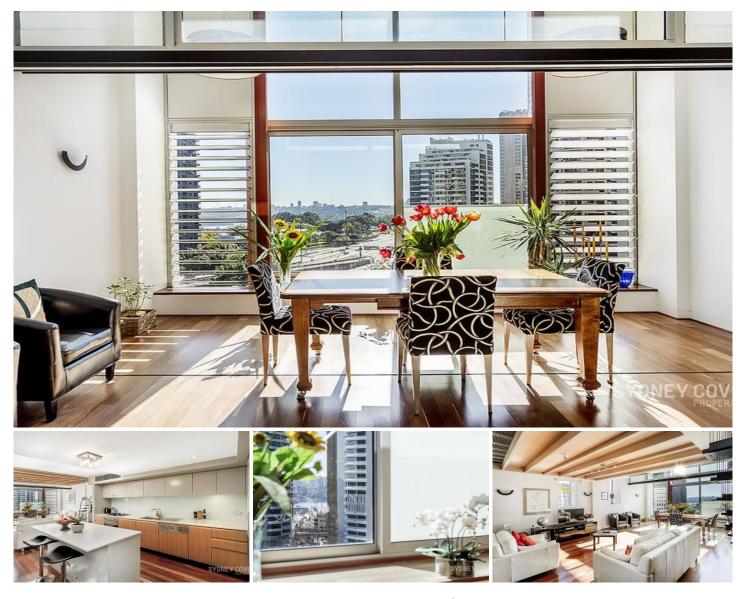

## 2 York St SYDNEY NSW

Wonderful north facing, two level apartment in the unique Portico building. Created from the old Scotts Church this landmark development offers a combination of historical and modern touches whilst being located in a prime CBD position with shops, cafes, transport, the Rocks and Circular Quay all within a close proximity.

Features include:

- Spacious, north facing apartment with views
- Double vaulted ceilings & floor to ceiling glass
- Large modern kitchen area with island bench
- Two double bedrooms, loft style apartment
- Chic limestone bathroom, master with ensuite
- Private winter garden, Air-cond & internal laundry
- Polished floor, 24 hour concierge, lift access
- Car stacker space for car's height 1.6 meters or below