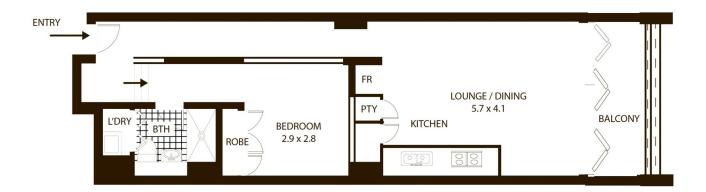

## 505/2 York Street SYDNEY NSW

Fabulous opportunity to reside in this spacious one bedroom apartment in the sophisticated Portico building. With timber flooring, high ceilings and modern touches, this apartment represents contemporary living at its best. Located in a very central CBD position this amazing city pad is deal for those wanting to live close to work or wanting to experience the city lifestyle.

## Key Points:

- Open plan large living area with jarrah polished floors
- Spacious bedroom on split level with walk in robe
- Galley kitchen with quality European appliances
- Internal laundry, air con, private balcony
- 24h concierge, fob access within a secure building
- One car stacker space for car 1.6 meters or below only