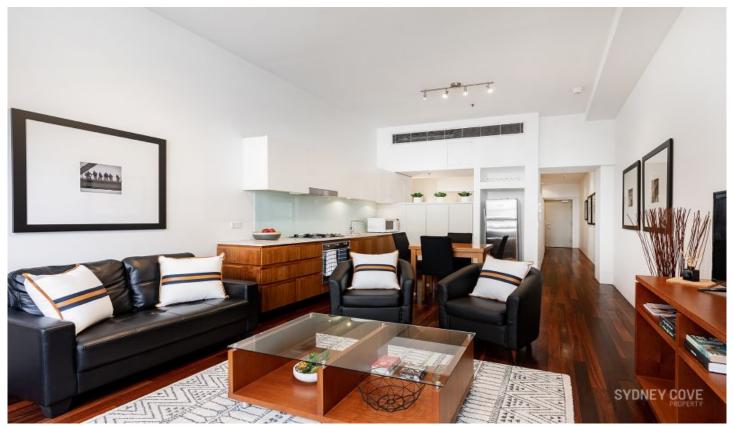

## 505/2 York Street SYDNEY NSW

Fabulous opportunity to reside in this spacious one bedroom apartment in the sophisticated Portico building. With timber flooring, high ceilings and modern touches, this apartment represents contemporary living at its best. Located in a very central CBD position this amazing city pad is deal for those wanting to live close to work or wanting to experience the city lifestyle.

## Key Points:

- Open plan large living area with jarrah polished floors
- Spacious bedroom on split level with walk in robe
- Galley kitchen with quality European appliances
- Internal laundry, air con, private balcony
- 24h concierge, fob access within a secure building
- One car stacker space for car 1.6 meters or below only