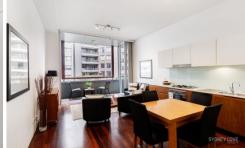

## 505/2 York Street SYDNEY NSW

Fabulous opportunity to reside in this spacious one bedroom apartment in the sophisticated Portico building. With timber flooring, high ceilings and modern touches, this apartment represents contemporary living at its best. Located in a very central CBD position this amazing city pad is deal for those wanting to live close to work or wanting to experience the city lifestyle.

## Key Points:

- Open plan large living area with jarrah polished floors
- Spacious bedroom on split level with walk in robe
- Galley kitchen with quality European appliances
- Internal laundry, air con, private balcony
- 24h concierge, fob access within a secure building
- One car stacker space for car 1.6 meters or below only