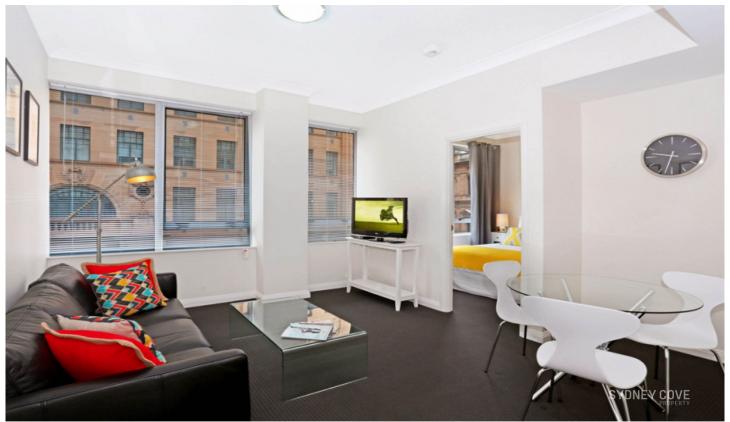

## Key Points:

- \* Modern, bright furnishings throughout
- \* Double bedroom, large built in wardrobe
- \* Open plan living room and dining room
- \* Large stone kitchenm quality appliances
- \* Modern bathroom with internal laundry
- \* Ducted A/C, secure lift access & intercom
- \* Building features concierge and gym