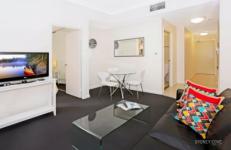

## Key Points:

- \* Modern, bright furnishings throughout
- \* Double bedroom, large built in wardrobe
- \* Open plan living room and dining room
- \* Large stone kitchenm quality appliances
- \* Modern bathroom with internal laundry
- \* Ducted A/C, secure lift access & intercom
- \* Building features concierge and gym