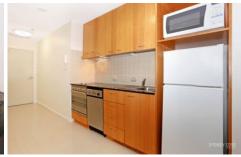

## Key Points:

- \* Modern, bright furnishings throughout
- \* Double bedroom, large built in wardrobe
- \* Open plan living room and dining room
- \* Large stone kitchenm quality appliances
- \* Modern bathroom with internal laundry
- \* Ducted A/C, secure lift access & intercom
- \* Building features concierge and gym