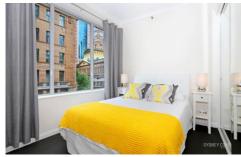

## Key Points:

- \* Modern, bright furnishings throughout
- \* Double bedroom, large built in wardrobe
- \* Open plan living room and dining room
- \* Large stone kitchenm quality appliances
- \* Modern bathroom with internal laundry
- \* Ducted A/C, secure lift access & intercom
- \* Building features concierge and gym