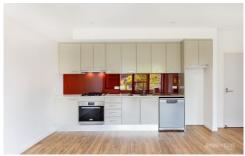

- One bedroom with BIR, Views of the common garden
- Large balcony situated off the living room
- High-quality kitchen with gas appliances
- Floorboards in living area & carpet in bedroom
- Lap pool, Secure car space, storage cage