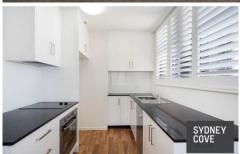

## 27 Park St SYDNEY NSW

Situated in the in the "Park Regis" building this centrally located apartment has been recently renovated throughout. Walking distance to shops, bars, restaurants and public transport this apartment has it all.

## **Key Points:**

- \* Open plan lounge and dining area
- \* North facing, sweeping city views
- \* Renovated throughout, Split A/C
- \* Double bedroom with built in robe
- \* Single car space, Secure building