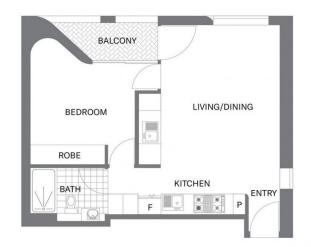

## 303/18 Loftus Street SYDNEY NSW

The brand new 'Quay Quarter apartment' reflects the exclusive character of the Circular Quay precinct and is remarkable in design, enhancing the surrounding environment. This one bedroom apartment is of the highest standard with open plan living, spacious bedroom, private balcony and most of all, the quality of the finishes throughout the apartment.

## Features Include:

- Open plan living with engineered timber flooring
- Modern kitchen with stone benchtop & gas cooking
- Secure building, private balcony, security lift access
- State of the art bathroom with quality finishes

## 1 🚐 1 🚝

**Price**: \$1,350,000 - \$1,400,000

**View**: https://www.sydneycoveproperty.com/sale/nsw/s ydney-city/sydney/residential/apartment/7451630

Monique Lavers 82593333

Bryn Fowler 02 8259 3333

STORAGE 2m²